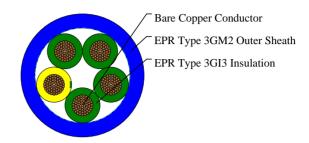

## **CABLE CONSTRUCTION**

Conductor: Bare copper stranded class 5 to VDE0295, IEC 60228

Insulation: EPR type 3GI3

Outer Sheath: EPR type 3GM2, coloured blue